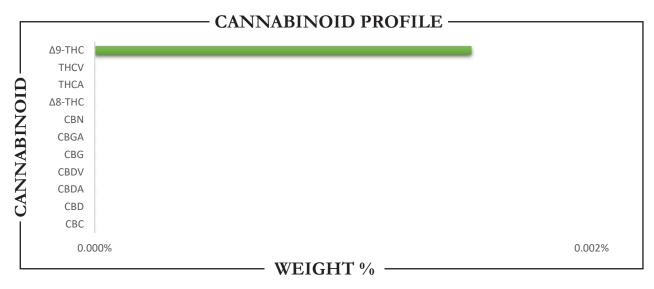

| TOTAL AS | -THC TOTA | AL CBD TOTAL | CANNABINOIDS |
|----------|-----------|--------------|--------------|
| 5.15 M   | G I       | ND           | 5.15 MG      |

This is a Badger Labs Certificate of Analysis and may not be reproduced without written approval from Badger Labs. Badger Labs maintains strict confidentiality of all client data. Any information regarding an analysis is shared only with the the individuals designated on the Laboratory Chain of Custody (COC) as contacts unless authorization is received. Limits of Quantification (LOQ) are available upon request. This report complies to the requirements of the ISO/IEC 17025:2017 standard. Review the results, expanded uncertainty and specifications to ensure they meet your requirements. Uncertainty values are available upon request.