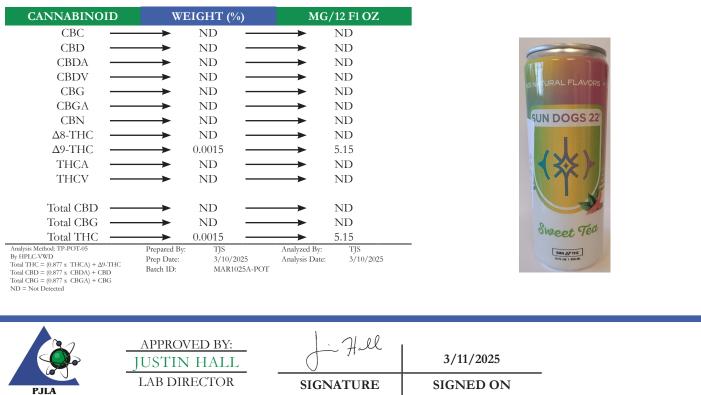

| TOTAL AS | -THC TOTA | AL CBD TOTAL | CANNABINOIDS |
|----------|-----------|--------------|--------------|
| 5.15 M   | G I       | ND           | 5.15 MG      |

This is a Badger Labs Certificate of Analysis and may not be reproduced without written approval from Badger Labs. Badger Labs maintains strict confidentiality of all client data. Any information regarding an analysis is shared only with the the individuals designated on the Laboratory Chain of Custody (COC) as contacts unless authorization is received. Limits of Quantification (LOQ) are available upon request. This report complies to the requirements of the ISO/IEC 17025:2017 standard. Review the results, expanded uncertainty and specifications to ensure they meet your requirements. Uncertainty values are available upon request.